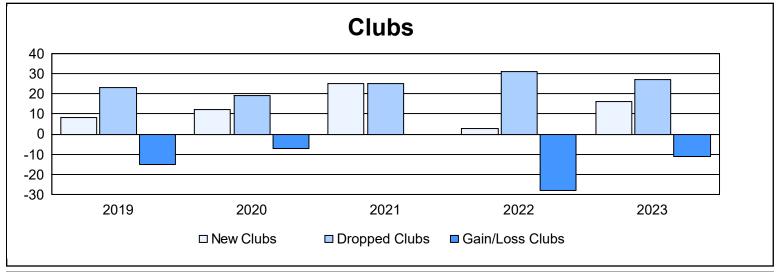

| Year      | New<br>Clubs | Dropped<br>Clubs | Gain/<br>Loss<br>Clubs | New<br>Members | Charter<br>Members | Reinstate<br>Members | Transfer<br>Members | Total<br>Member<br>Added | Total<br>Members<br>Dropped | Gain/<br>Loss<br>Members |
|-----------|--------------|------------------|------------------------|----------------|--------------------|----------------------|---------------------|--------------------------|-----------------------------|--------------------------|
| 2018-2019 | 8            | 23               | -15                    | 2,494          | 247                | 119                  | 352                 | 3,212                    | 3,872                       | -660                     |
| 2019-2020 | 12           | 19               | -7                     | 2,082          | 360                | 140                  | 314                 | 2,896                    | 3,659                       | -763                     |
| 2020-2021 | 25           | 25               | 0                      | 2,322          | 589                | 113                  | 304                 | 3,328                    | 3,657                       | -329                     |
| 2021-2022 | 3            | 31               | -28                    | 2,015          | 138                | 123                  | 315                 | 2,591                    | 3,732                       | -1,141                   |
| 2022-2023 | 16           | 27               | -11                    | 2,312          | 449                | 113                  | 354                 | 3,228                    | 3,362                       | -134                     |
| Average   | 13           | 25               | -12                    | 2,245          | 357                | 122                  | 328                 | 3,051                    | 3,656                       | -605                     |